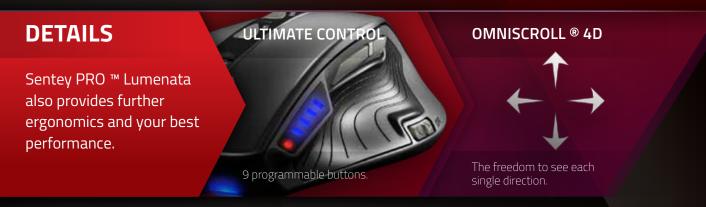

# GS-3910 REVOLUTION PRO

- UP TO 5 UNIQUE LEVELS OF PROFILE
  5 profiles (indicated by different color LED)
  HIGHLY CUSTOMIZABLE
- 11 button (9 programmable)
- INDEPENDENT X & Y AXIS
- X & Y Axis independently programmable for maximum control.
- GAMES QUICK RESPONSE
- Setting FTS 12,000 voting.

## With the Revolution Pro™ from Sentey, the game is now truly in your hands!