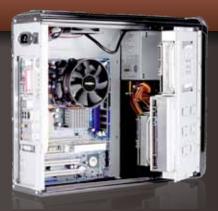

### Cases Slim Series 1

## **FEATURES**

Sentey case SS1-2421 is not only fitted with the best interior in the market, but it provides a top quality finish, a LCD display to check the internal temperature of the case, top fan presetable automatic start-up, as well as Micro ATX motherboard and Pci Low Profile support.

### **INTERNAL COOLER**

■ 1 x 80mm Side Cooler on top.

### **INTERIOR VIEW**









# SS1**2421**

#### SUPPORT MOTHERBOARDS MICRO ATX

- Micro ATX (244 mm x 244 mm)
- PERIPHERAL BAYS
- Bay 3.5" interior: 1
- Bay3.5" exterior: 1
- Bay 5.25" : 1

### DISPLAY LCD COLOR

- Internal Temperature Sensor: Ranges between 20° and 80°
- -Start-up control for the top cooler at a given temperature.
- Temperature Alert: Presetable, with alarm beep.
- HDD reader
- 2 USB 2.0 FRONTAL PORTS
- AUDIO Y MIC FRONTALES
- FRONT AUDIO AND MIC PORTS
- LOW PROFILE PLATES SUPPORT
- EXTERNAL BLACK GLOSS PAINT

## ■ POWER SUPPLY BCP450-OM MICRO ATX PSII (124 mm x 100 mm x 64 mm)

- Connector 20 + 4 Pin Motherboard x 1
- Connector 4Pin CPU + 12V x 1
- Sata Connector x 2
- Molex Connector x 3
- Floppy disk Connector x 1