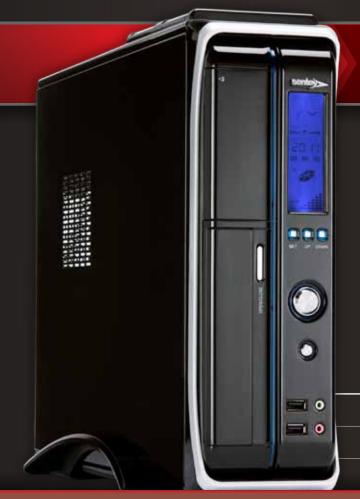

## **FEATURES**

Sentey case SS1-2421 is not only fitted with the best interior in the market, but it provides a top quality finish, a LCD display to check the internal temperature of the case, top fan presetable automatic start-up, as well as Micro ATX motherboard and Pci Low Profile support.

# SS1**2421**

### DISPLAY LCD COLOR

- Internal Temperature Sensor: Ranges between 20° and 80°
- -Start-up control for the top cooler at a given temperature.
- Temperature Alert: Presetable, with alarm beep.
- HDD reader
- 2 USB 2.0 FRONTAL PORTS
- AUDIO Y MIC FRONTALES
- FRONT AUDIO AND MIC PORTS
- LOW PROFILE PLATES SUPPORT
- EXTERNAL BLACK GLOSS PAINT