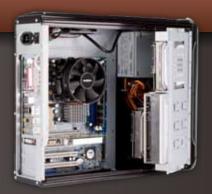

### **INTERIOR VIEW**

### **INTERNAL COOLER**

■ 1 x 80mm Side Cooler on top.

#### SUPPORT MOTHERBOARDS MICRO ATX

- Micro ATX (244 mm x 244 mm)
- PERIPHERAL BAYS
- Bay 3.5" interior: 1
- Bay 3.5" exterior: 1
- Bay 5.25" : 1