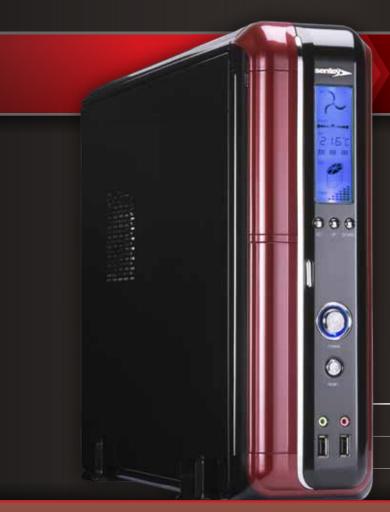

## **FEATURES**

Sentey case SS1-2422 is not only fitted with the best interior in the market, but it provides a top quality finish, a LCD display to check the internal temperature of the case, top fan presetable automatic start-up, as well as Micro ATX motherboard and Pci Low Profile support.

# SS1**2422**

### DISPLAY LCD COLOR

- Internal Temperature Sensor: Ranges between 20° and 80°
- Start-up control for the top cooler at a given temperature.
- Temperature Alert: Presetable, with alarm beep.
- HDD reader
- 2 USB 2.0 FRONTAL PORTS
- AUDIO Y MIC FRONTALES
- FRONT AUDIO AND MIC PORTS
- LOW PROFILE PLATES SUPPORT
- EXTERNAL BLACK GLOSS PAINT