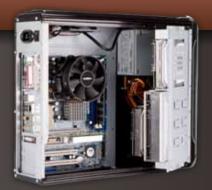

## Cases Slim Series 1

## **FEATURES**

Sentey case SS1-2420 is not only fitted with the best interior in the market, but it provides a top quality finish, as well as Micro ATX motherboard and Pci Low Profile support.

#### **INTERNAL COOLER**

■ 1 x 80mm Side Cooler on top.

### **INTERIOR VIEW**









# SS1**2420**

- SUPPORT MOTHERBOARDS MICRO ATX
- Micro ATX (244 mm x 244 mm)
- PERIPHERAL BAYS
- Bay 3.5" interior: 1
- Bay 3.5" exterior: 1
- Bay 5.25": 1
- POWER LED BUTTON
- 2 USB 2.0 FRONTAL PORTS
- FRONT AUDIO AND MIC PORTS
- **LOW PROFILE PLATES SUPPORT**
- EXTERNAL BLACK GLOSS PAINT
- POWER SUPPLY BCP450-OM MICRO ATX PSII (124 mm x 100 mm x 64 mm)
- Connector 20 + 4 Pin Motherboard x 1
- Connector 4Pin CPU + 12V x 1
- Sata Connector x 2
- Molex Connector x 3
- Floppy disk Connector x 1