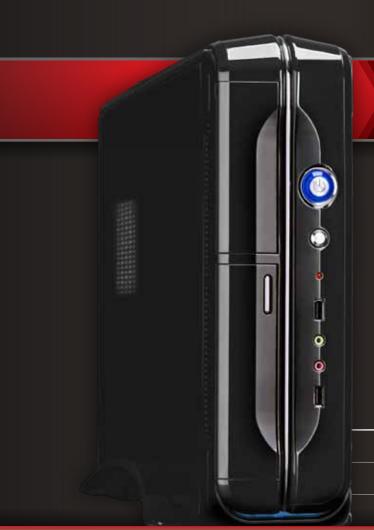

# SS1**2420**

- SUPPORT MOTHERBOARDS MICRO ATX
- Micro ATX (244 mm x 244 mm)
- PERIPHERAL BAYS
- Bay 3.5" interior: 1
- Bay 3.5" exterior: 1
- Bay 5.25": 1
- POWER LED BUTTON
- 2 USB 2.0 FRONTAL PORTS
- FRONT AUDIO AND MIC PORTS
- **LOW PROFILE PLATES SUPPORT**
- EXTERNAL BLACK GLOSS PAINT
- POWER SUPPLY BCP450-OM MICRO ATX PSII (124 mm x 100 mm x 64 mm)
- Connector 20 + 4 Pin Motherboard x 1
- Connector 4Pin CPU + 12V x 1
- Sata Connector x 2
- Molex Connector x 3
- Floppy disk Connector x 1