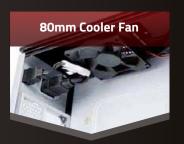

## Cases Slim Series 1

## **FEATURES**

Sentey case SS1-2420 is not only fitted with the best interior in the market, but it provides a top quality finish, as well as Micro ATX motherboard and Pci Low Profile support.

#### **INTERNAL COOLER**

■ 1 x 80mm Side Cooler on top.

### **INTERIOR VIEW**









# SS1**2420**

- SUPPORT MOTHERBOARDS MICRO ATX
- Micro ATX (244 mm x 244 mm)
- PERIPHERAL BAYS
- Bay 3.5" interior: 1
- Bay 3.5" exterior: 1
- Bay 5.25": 1
- POWER LED BUTTON
- 2 USB 2.0 FRONTAL PORTS
- FRONT AUDIO AND MIC PORTS
- **LOW PROFILE PLATES SUPPORT**
- EXTERNAL BLACK GLOSS PAINT
- POWER SUPPLY BCP450-OM MICRO ATX PSII (124 mm x 100 mm x 64 mm)
- Connector 20 + 4 Pin Motherboard x 1
- Connector 4Pin CPU + 12V x 1
- Sata Connector x 2
- Molex Connector x 3
- Floppy disk Connector x 1