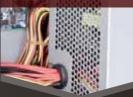

## Source BCP450-OS

## **POWER SUPPLY BCP450-OS**

- Connector 20 + 4 Pin Motherboard x 1
- Connector 4 Pin CPU + 12V x 1
- Sata Connector x 2
- Molex Connector x 3
- Floppy disk Connector x 1