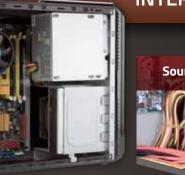

the best interior in the market, but it provides a top quality finish, a LCD display to check the internal temperature of the case, self-adjustment for a 120mm side fan, and high gloss exterior paint.

## **INSIDE COOLER**

- Rear Cooler: 1 x 60 mm
- Optional Cooler: 1 x 60 mm rear
- Side Cooler: 1 x 120 mm rear

# SS2**2220**

## SUPPORT MOTHERBOARDS MICRO ATX

- ATX (305 mm x 244 mm)
- Micro ATX (244 mm x 244 mm)
- PERIPHERAL BAYS
- Bay 3.5" interior: 1
- Bay 3.5" exterior: 1
- Bay 5.25" : 1
- DISPLAY LCD COLOR
- Internal Temperature Sensor: Ranges between 20° and 80°
- Start-up control for the top cooler at a given temperature.
- Temperature Alert: Presetable, with alarm beep.
- HDD reader
- 2 USB 2.0 FRONTAL PORTS
- FRONT AUDIO AND MIC PORTS
- POWER LED BUTTON
- FRONT FAN CONTROLLER



# **INTERIOR VIEW**

## Source BCP450-OS





## **Bottom Ventilation**

## **POWER SUPPLY BCP450-OS**

- Connector 20 + 4 Pin Motherboard x 1
- Connector 4 Pin CPU + 12V x 1
- Sata Connector x 2
- Molex Connector x 3
- Floppy disk Connector x 1