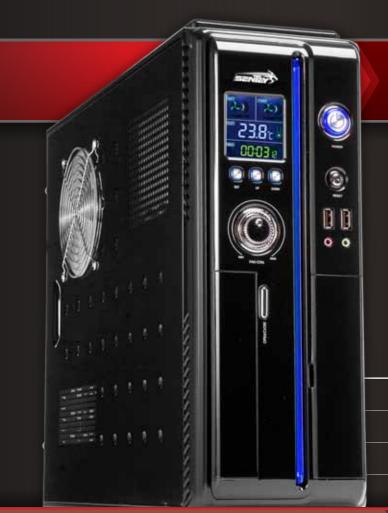

## **FEATURES**

Sentey case SS2-2220 is not only fitted with the best interior in the market, but it provides a top quality finish, a LCD display to check the internal temperature of the case, self-adjustment for a 120mm side fan, and high gloss exterior paint.

## SUPPORT MOTHERBOARDS MICRO ATX

- ATX (305 mm x 244 mm)
- Micro ATX (244 mm x 244 mm)
- PERIPHERAL BAYS
- Bay 3.5" interior: 1
- Bay 3.5" exterior: 1
- Bay 5.25" : 1
- DISPLAY LCD COLOR
- Internal Temperature Sensor: Ranges between 20° and 80°
- Start-up control for the top cooler at a given temperature.
- Temperature Alert: Presetable, with alarm beep.
- HDD reader
- 2 USB 2.0 FRONTAL PORTS
- FRONT AUDIO AND MIC PORTS
- POWER LED BUTTON
- FRONT FAN CONTROLLER