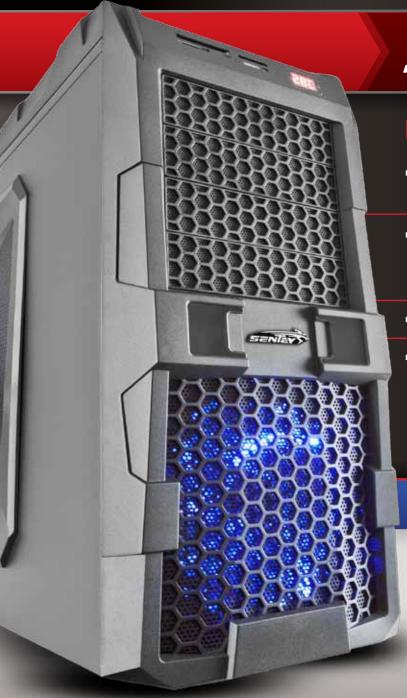

# Spider GS-6700

Black

#### **FAN COOLERS INCLUDED:**

- 1 x 140mm Front Blue LED fan cooler
- 1 x 220mm Side Blue LED fan cooler
- 1 x 120mm Rear Blue LED fan cooler
- 2 x 120mm Top Blue LED fan cooler

### **Other Features**

Top panel with e-Sata + USB + Sata + Audio & Mic · Card Reader.

Independent and removable bays for hdd.

System to secure cables.

Ventilation system designed for videocard.

6 coolers included maximun ventilation.