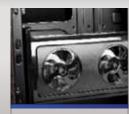

## **HIGH PERFORMANCE**

- Front mesh complete with anti-dust filter on each of the bays and inlets of fresh air.
- Removable HDD trays for easy installation.
  Install or remove a hard drive is a matter of seconds.
- Ventilation strategy.
- High compatibility with most video cards on the market.

#### **FAN COOLERS INCLUDED:**

- 1 x 140mm Front Blue LED fan cooler
- 1 x 220mm Side Blue LED fan cooler
- 1 x 120mm Rear Blue LED fan cooler
- 2 x 120mm Top Blue LED fan cooler

### **Other Features**

Top panel with e-Sata + USB + Sata + Audio & Mic · Card Reader.

Independent and removable bays for hdd.

System to secure cables.

Ventilation system designed for videocard.

6 coolers included maximun ventilation.