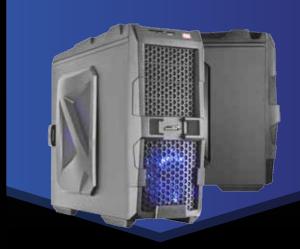

# Spider GS-6700

Black

#### **FAN COOLERS INCLUDED:**

- 1 x 140mm Front Blue LED fan cooler
- 1 x 220mm Side Blue LED fan cooler
- 1 x 120mm Rear Blue LED fan cooler
- 2 x 120mm Top Blue LED fan cooler

### **Other Features**

Top panel with e-Sata + USB + Sata + Audio & Mic · Card Reader.

Independent and removable bays for hdd.

System to secure cables.

Ventilation system designed for videocard.

6 coolers included maximun ventilation.