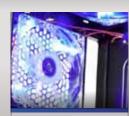

#### **FAN COOLERS INCLUDED:**

- 1 x 140mm Front Blue LED fan cooler
- 1 x 220mm Side Blue LED fan cooler
- 1 x 120mm Rear Blue LED fan cooler
- 2 x 120mm Top Blue LED fan cooler

### **Other Features**

Top panel with e-Sata + USB + Sata + Audio & Mic · Card Reader.

Independent and removable bays for hdd.

System to secure cables.

Ventilation system designed for videocard.

6 coolers included maximun ventilation.