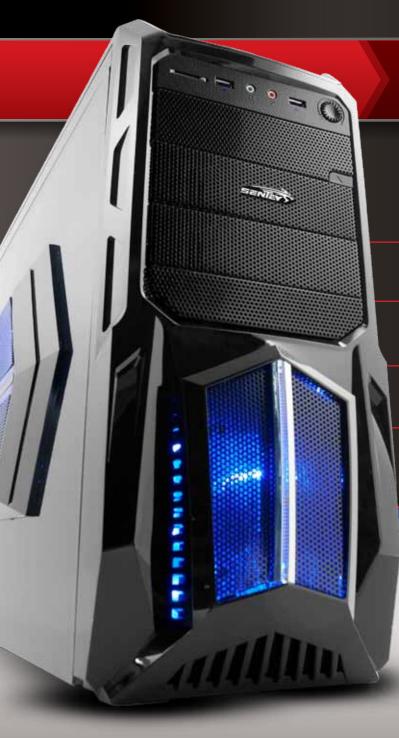

## **HIGH PERFORMANCE**

- Front panel mesh with dust filter in each bays.
- Aluminum trays for HDD / SSD to install or remove a hard
- Dynamic ventilation system consists of a powerful fan cooler.
- Incorporated is the CPU retention hole utility for a quick release.
- A fan controller in front panel.

### **Other Features**



180 mm side blue led fan cooler



Motherboard Tray Hole



#### Topcover exclusive design





Removable Aluminum Bays units HDD/SSD. Audio & Mic + Fan controller

# Optimus GS-6000

#### FAN COOLERS INCLUDED:

- 1 x 120mm Front blue LED
- 1 x 180mm Side blue LED
- 1 x 120mm Rear Black
- 2 X 120mm Top (optional)