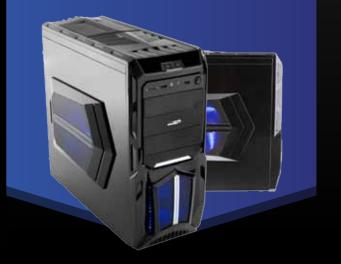

## **HIGH PERFORMANCE**

- Front panel mesh with dust filter in each bays.
- Aluminum trays for HDD / SSD to install or remove a hard
- Dynamic ventilation system consists of a powerful fan cooler.
- Incorporated is the CPU retention hole utility for a quick release.
- A fan controller in front panel.

### **Other Features**



180 mm side blue led fan cooler



Motherboard Tray Hole



#### Topcover exclusive design





Removable Aluminum Bays units HDD/SSD. Audio & Mic + Fan controller

# Optimus GS-6000

#### FAN COOLERS INCLUDED:

- 1 x 120mm Front blue LED
- 1 x 180mm Side blue LED
- 1 x 120mm Rear Black
- 2 X 120mm Top (optional)