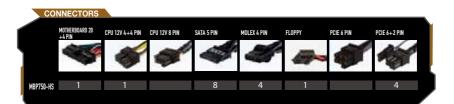

80 Plus Bronze certified: The Metal Blade Power Series operates at ultra high efficiency, at 20%, 50%, and 100% loads, efficiencies are 82%, 85%, and 82% respectively.

- Compliance with ATX 12V v2.3, EPS 12V v2.91, and SSI EPS 12V v2.92 Specifications.
- Universal AC Input from 100V ~ 240V.
- Active Power Factor Corrector. (APFC)
- . Support for all the latest INTEL and AMD CPUs.
- Consuming less than 1W during shut off status Complies with the newest EuP (Energy-using Products) requirements and USA Energy star standards.
- A single +12V rail provides stability and ease of use making the most out of your power supply.
- 140 mm Ball Bearing Silent Cooling Fan.
- · Auto Fan Speed Control.
- PCI-E 6 pin & 6+2 pin Connectors Satisfy High-End Graphic Card Requirement.
- Compatible with CrossFire / SLI.
- · Highly resistant black painting.
- Cover Cables with Nylon sleeve.
- The Metal Blade Power Series offers: over voltage protection, under voltage protection, over power protection, over current protection, short circuit protection and over temperature protecton. The power supply will automatically shutdown to prevent any damage to your system.
- 5 year warranty.