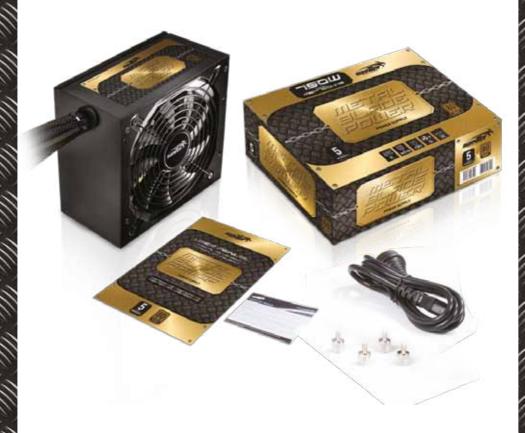

## METAL BLADE POWER POWER SUPPLY

PACH CONTENTS

MBP750-HS

- MBP Power Supply
  - User manual
  - Warraty Card
  - AC POWER Cord
- Assembly screws