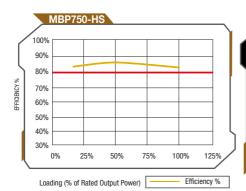

80 Plus Bronze certified: The Metal Blade Power Series operates at ultra high efficiency, at 20%, 50%, and 100% loads, efficiencies are 82%, 85%, and 82% respectively.

- Compliance with ATX 12V v2.3, EPS 12V v2.91, and SSI EPS 12V v2.92 Specifications.
- Universal AC Input from 100V ~ 240V.
- Active Power Factor Corrector. (APFC)
- . Support for all the latest INTEL and AMD CPUs.
- Consuming less than 1W during shut off status Complies with the newest EuP (Energy-using Products) requirements and USA Energy star standards.
- A single +12V rail provides stability and ease of use making the most out of your power supply.
- 140 mm Ball Bearing Silent Cooling Fan.
- · Auto Fan Speed Control.
- PCI-E 6 pin & 6+2 pin Connectors Satisfy High-End Graphic Card Requirement.
- Compatible with CrossFire / SLI.
- · Highly resistant black painting.
- Cover Cables with Nylon sleeve.
- The Metal Blade Power Series offers: over voltage protection, under voltage protection, over power protection, over current protection, short circuit protection and over temperature protecton. The power supply will automatically shutdown to prevent any damage to your system.
- 5 year warranty.