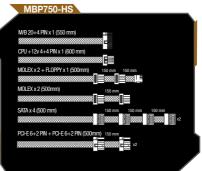

80 Plus Bronze certified: The Metal Blade Power Series operates at ultra high efficiency, at 20%, 50%, and 100% loads, efficiencies are 82%, 85%, and 82% respectively.

- Compliance with ATX 12V v2.3, EPS 12V v2.91, and SSI EPS 12V v2.92 Specifications.
- Universal AC Input from 100V ~ 240V.
- Active Power Factor Corrector. (APFC)
- . Support for all the latest INTEL and AMD CPUs.
- Consuming less than 1W during shut off status Complies with the newest EuP (Energy-using Products) requirements and USA Energy star standards.
- A single +12V rail provides stability and ease of use making the most out of your power supply.
- 140 mm Ball Bearing Silent Cooling Fan.
- · Auto Fan Speed Control.
- PCI-E 6 pin & 6+2 pin Connectors Satisfy High-End Graphic Card Requirement.
- Compatible with CrossFire / SLI.
- · Highly resistant black painting.
- Cover Cables with Nylon sleeve.
- The Metal Blade Power Series offers: over voltage protection, under voltage protection, over power protection, over current protection, short circuit protection and over temperature protecton. The power supply will automatically shutdown to prevent any damage to your system.
- 5 year warranty.