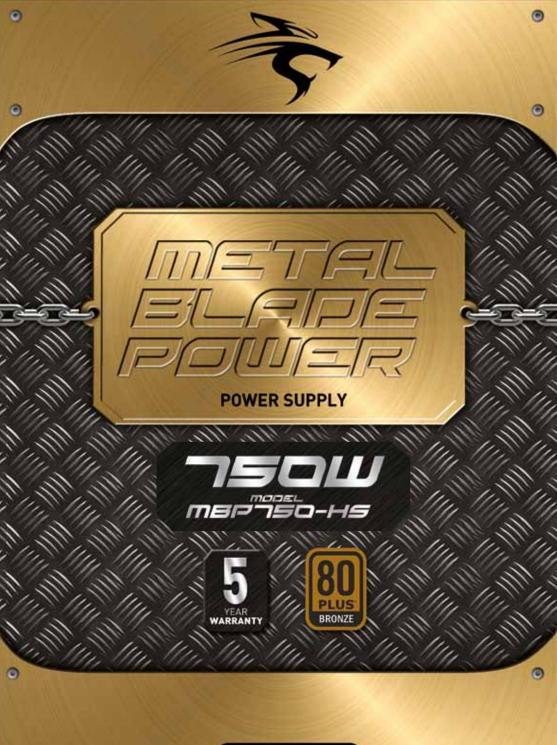

## METAL BLADE POWER POWER SUPPLY FEATURES

MBP750-HS

The Metal Blade Power supplies were designed to provide the highest performance, stability, and dependability for the last generation microprocessor and video board systems. They operate with a high efficiency and they are 80 Plus Bronze Certified, which ensures a typical efficiency above 85%. They are entirely with high quality capacitors which results in maximum performance for high-end equipment. It also has an ultra-quiet fan ball bearing which directly affects the prolongation of life source. The Power Supply Sentey Power Metal Blade, have Active PFC which generates a power factor correction, avoiding false consumption or unnecessary consumption. Also, they have a universal power input making possible to connect in any country, and that automatically adapts to any supply voltage to consume less than 1 watt standby fulfilling the requirements of EuP and Energy Star Standard. They have a robust single 12v rail to enhance the performance of the source, concentrating all power in a single line. The Power supplies Power Metal Blade, has multi-protection feature to be activated to protect the source and all connected devices, making it a reliable source. With 5 year warranty, which is confidence translates into high-end equipment and full technical support assistance to the user.

80 Plus Bronze certified: The Metal Blade Power Series operates at ultra high efficiency, at 20%, 50%, and 100% loads, efficiencies are 82%, 85%, and 82% respectively.

- Compliance with ATX 12V v2.3, EPS 12V v2.91, and SSI EPS 12V v2.92 Specifications.
- Universal AC Input from 100V ~ 240V.
- Active Power Factor Corrector. (APFC)
- . Support for all the latest INTEL and AMD CPUs.
- Consuming less than 1W during shut off status Complies with the newest EuP (Energy-using Products) requirements and USA Energy star standards.
- A single +12V rail provides stability and ease of use making the most out of your power supply.
- 140 mm Ball Bearing Silent Cooling Fan.
- · Auto Fan Speed Control.
- PCI-E 6 pin & 6+2 pin Connectors Satisfy High-End Graphic Card Requirement.
- Compatible with CrossFire / SLI.
- · Highly resistant black painting.
- Cover Cables with Nylon sleeve.
- The Metal Blade Power Series offers: over voltage protection, under voltage protection, over power protection, over current protection, short circuit protection and over temperature protecton. The power supply will automatically shutdown to prevent any damage to your system.
- 5 year warranty.