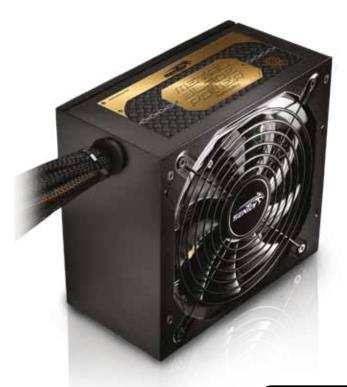

## METAL BLADE POWER POWER SUPPLY FEATURES

MBP750-HS

The Metal Blade Power supplies were designed to provide the highest performance, stability, and dependability for the last generation microprocessor and video board systems. They operate with a high efficiency and they are 80 Plus Bronze Certified, which ensures a typical efficiency above 85%. They are entirely with high quality capacitors which results in maximum performance for high-end equipment. It also has an ultra-quiet fan ball bearing which directly affects the prolongation of life source. The Power Supply Sentey Power Metal Blade, have Active PFC which generates a power factor correction, avoiding false consumption or unnecessary consumption. Also, they have a universal power input making possible to connect in any country, and that automatically adapts to any supply voltage to consume less than 1 watt standby fulfilling the requirements of EuP and Energy Star Standard. They have a robust single 12v rail to enhance the performance of the source, concentrating all power in a single line. The Power supplies Power Metal Blade, has multi-protection feature to be activated to protect the source and all connected devices, making it a reliable source. With 5 year warranty, which is confidence translates into high-end equipment and full technical support assistance to the user.

80 Plus Bronze certified: The Metal Blade Power Series operates at ultra high efficiency, at 20%, 50%, and 100% loads, efficiencies are 82%, 85%, and 82% respectively.

- Compliance with ATX 12V v2.3, EPS 12V v2.91, and SSI EPS 12V v2.92 Specifications.
- Universal AC Input from 100V ~ 240V.
- Active Power Factor Corrector. (APFC)
- . Support for all the latest INTEL and AMD CPUs.
- Consuming less than 1W during shut off status Complies with the newest EuP (Energy-using Products) requirements and USA Energy star standards.
- A single +12V rail provides stability and ease of use making the most out of your power supply.
- 140 mm Ball Bearing Silent Cooling Fan.
- · Auto Fan Speed Control.
- PCI-E 6 pin & 6+2 pin Connectors Satisfy High-End Graphic Card Requirement.
- Compatible with CrossFire / SLI.
- · Highly resistant black painting.
- Cover Cables with Nylon sleeve.
- The Metal Blade Power Series offers: over voltage protection, under voltage protection, over power protection, over current protection, short circuit protection and over temperature protecton. The power supply will automatically shutdown to prevent any damage to your system.
- 5 year warranty.

## METAL BLADE POWER POWER SUPPLY

PACH CONTENTS

MBP750-HS

- MBP Power Supply
  - User manual
  - Warraty Card
  - AC POWER Cord
- Assembly screws