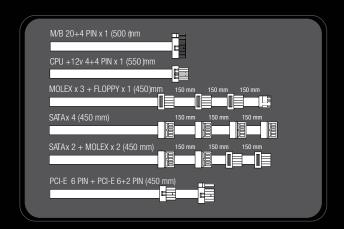

#### • CONNECTORS

|           | MOTHERBOARD<br>20+4 PIN |   | SATA<br>5 PIN | MOLEX<br>4 PIN | FLOPPY | PCIE<br>6 PIN | PCIE<br>6+2 PIN |
|-----------|-------------------------|---|---------------|----------------|--------|---------------|-----------------|
|           |                         | - |               |                |        |               |                 |
| SDP550-SS | 1                       | 1 | 6             | 5              | 1      | 1             | 1               |
| SDP650-SS | 1                       | 1 | 6             | 5              | 1      | 1             | 1               |
| SDP750-SS | 1                       | 1 | 8             | 5              | 1      | 2             | 2               |
| SDP850-SS | 1                       | 1 | 8             | 5              | 1      | 2             | 2               |