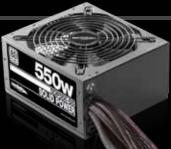

#### **SDP550-SS**

- \* ATX 12V v2.2 & EPS 12V v2.92 \* Standard 80 PLUS Certified \* Active PFC \* Universal AC Input 100V 250V \* A robust +12 V Rail \* Ultra Silent 140mm Fan

- \* 5 Year Warranty

SDP-SS

#### SDP550-SS ////

- 80 Plus Certified: Solid Power Series operates: 20%, 50% and 100% load, with a minimum efficiency of 80%.
- Compliant with ATX12V v2.2, EPS12V v2.91 and SSI EPS 12V V2.92.
- Universal AC Input 100V ~ 250V.
- Active Power Factor Corrector. (APFC)
- Black Silent Fan 140 mm.
- Automatic fan speed.
- Support for all the latest Intel and AMD, Core i7, i5, i3; AMD Phenom X4, Athlon X3.
- A single +12V rail provides stability and ease of use getting the most out of your PSU.
- 6 Pin PCI-E connector & 6 +2 Pin to satisfy the requirements of high-performance graphics cards.
- Supports ATI CrossFire / NVIDIA SLI.
- Cables covered with nylon mesh.
- Black High resistant paint.
- Over voltage protection, under voltage protection, over power protection and short circuit protection. The power turns off automatically to prevent damage to your system.
- Five year warranty.