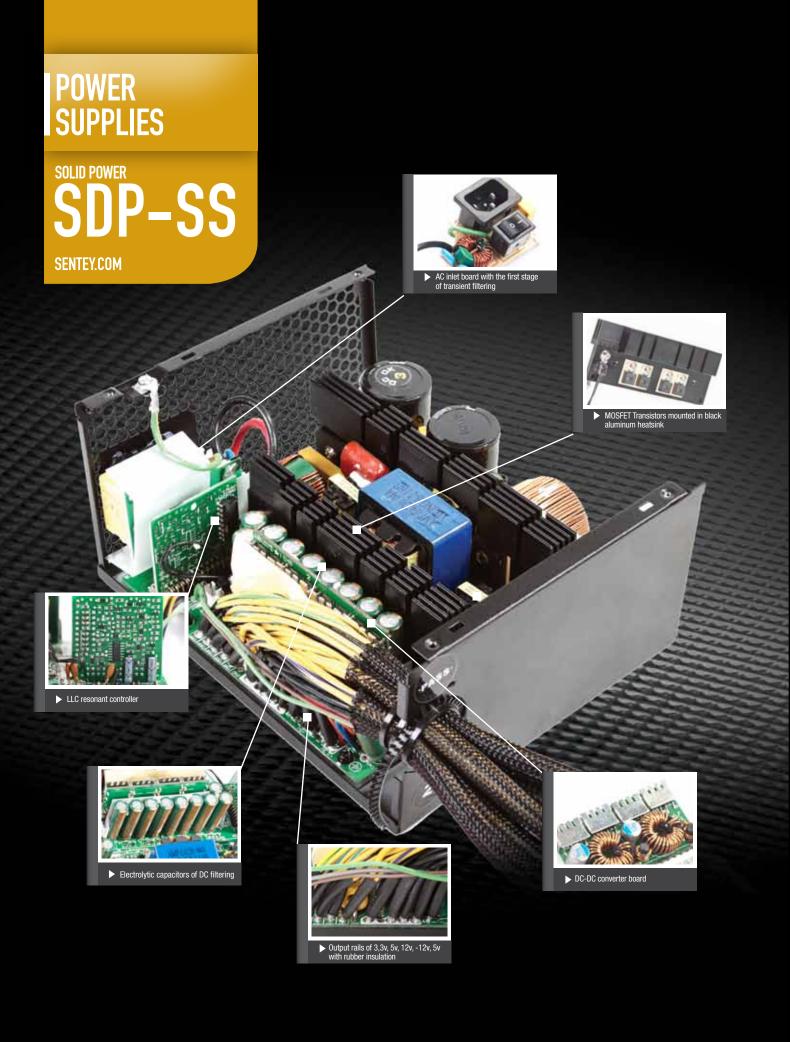

Sentey SOLID POWER PSU is designed with a Hybrid LLC Resonant topology to ensure maximum performance and stability, even when used in high-demand systems with microprocessors and next-generation graphics cards. SOLID POWER PSU is 80 PLUS certified standard which ensures greater than 80% efficiency.

#### SOLID POWER

Sentey SOLID POWER PSU is designed with a Hybrid LLC Resonant topology to ensure maximum performance and stability, even when used in high-demand systems with microprocessors and next-generation graphics boards.

- Are certified with 80 plus standard, which ensures greater efficiency to 80% at any load.
- Has an Active PFC power factor correction, preventing false or unnecessary consumption.
- Also, have a universal power input making it possible to connect in any country, and that automatically adapts to any supply voltage.

- Ultra-quiet Fan automatically controlled by the temperature of the
- Has a single 12V Rail to enhance robust performance of the PSU, concentrating all power in a single line and a system of fixed cables are constructed with a nylon mesh of high resistance, which in turn protects and provides a powerful aspect visually.
- -Sentey SOLID POWER has multi protections that are activated to protect all connected devices, making it a reliable PSU. SOLID POWER has a 5-year warranty, which translates into the confidence of a highend equipment and full technical support help desk.