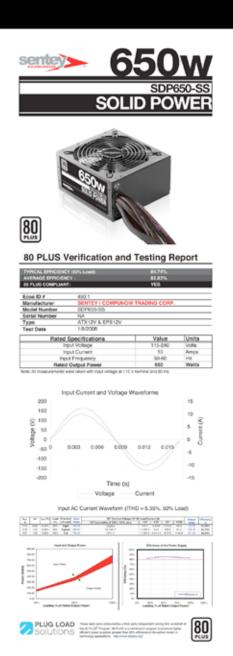

#### SDP650-SS

- \* ATX 12V v2.2 & EPS 12V v2.92 \* Standard 80 PLUS Certified

- \* Active PFC

  \* Universal AC Input 100V 250V

  \* A robust +12 V Rail

  \* Ultra Silent 140mm Fan

- \* 5 Year Warranty

#### SDP650-SS ////

- 80 Plus Certified: Solid Power Series operates: 20%, 50% and 100% load, with a minimum efficiency of 80%.
- Compliant with ATX12V v2.2, EPS12V v2.91 and SSI EPS 12V V2.92.
- Universal AC Input 100V ~ 250V.
- Active Power Factor Corrector. (APFC)
- Black Silent Fan 140 mm.
- Automatic fan speed.
- Support for all the latest Intel and AMD, Core i7, i5, i3; AMD Phenom X4, Athlon X3.
- A single +12V rail provides stability and ease of use getting the most out of your PSU.
- 6 Pin PCI-E connector & 6 +2 Pin to satisfy the requirements of high-performance graphics cards.
- Supports ATI CrossFire / NVIDIA SLI.
- Cables covered with nylon mesh.
- Black High resistant paint.
- Over voltage protection, under voltage protection, over power protection and short circuit protection. The power turns off automatically to prevent damage to your system.
- Five year warranty.

| AC INPUT  |                         | 115Vac~240Vac 10A 60Hz/50Hz |      |     |      |       |  |
|-----------|-------------------------|-----------------------------|------|-----|------|-------|--|
| DC OUTPUT |                         | +3.3v                       | +5v+ | 12v | -12v | +5vsb |  |
|           | MAX OUTPUT CURRENT      | 24A                         | 22A  | 54A | 0.5A | 3.0A  |  |
| 650W      | MAX COMBINED<br>WATTAGE | 110W 648W 6W 15W            |      |     |      |       |  |
|           |                         | 650W                        |      |     |      |       |  |