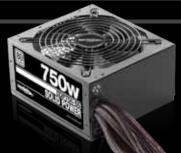

#### SDP750-SS

- \* ATX 12V v2.2 & EPS 12V v2.92 \* Standard 80 PLUS Certified

- \* Active PFC \* Universal AC Input 100V 250V
- \* A robust +12 V Rail \* Ultra Silent 140mm Fan
- \* 5 Year Warranty

#### SDP750-SS ////

- 80 Plus Certified: Solid Power Series operates: 20%, 50% and 100% load, with a minimum efficiency of 80%.
- Compliant with ATX12V v2.2, EPS12V v2.91 and SSI EPS 12V V2.92.
- Universal AC Input 100V ~ 250V.
- Active Power Factor Corrector. (APFC)
- Black Silent Fan 140 mm.
- Automatic fan speed.
- Support for all the latest Intel and AMD, Core i7, i5, i3; AMD Phenom X4, Athlon X3.
- A single +12V rail provides stability and ease of use getting the most out of your PSU.
- 6 Pin PCI-E connector & 6 +2 Pin to satisfy the requirements of high-performance graphics cards.
- Supports ATI CrossFire / NVIDIA SLI.
- Cables covered with nylon mesh.
- Black High resistant paint.
- Over voltage protection, under voltage protection, over power protection and short circuit protection. The power turns off automatically to prevent damage to your system.
- Five year warranty.