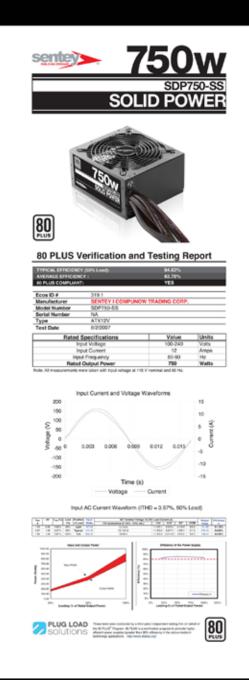

#### SDP750-SS

- \* ATX 12V v2.2 & EPS 12V v2.92 \* Standard 80 PLUS Certified

- \* Active PFC \* Universal AC Input 100V 250V
- \* A robust +12 V Rail \* Ultra Silent 140mm Fan
- \* 5 Year Warranty

#### SDP750-SS ////

- 80 Plus Certified: Solid Power Series operates: 20%, 50% and 100% load, with a minimum efficiency of 80%.
- Compliant with ATX12V v2.2, EPS12V v2.91 and SSI EPS 12V V2.92.
- Universal AC Input 100V ~ 250V.
- Active Power Factor Corrector. (APFC)
- Black Silent Fan 140 mm.
- Automatic fan speed.
- Support for all the latest Intel and AMD, Core i7, i5, i3; AMD Phenom X4, Athlon X3.
- A single +12V rail provides stability and ease of use getting the most out of your PSU.
- 6 Pin PCI-E connector & 6 +2 Pin to satisfy the requirements of high-performance graphics cards.
- Supports ATI CrossFire / NVIDIA SLI.
- Cables covered with nylon mesh.
- Black High resistant paint.
- Over voltage protection, under voltage protection, over power protection and short circuit protection. The power turns off automatically to prevent damage to your system.
- Five year warranty.

| AC INPUT  |                         | 115Vac~240Vac 10A 60Hz/50Hz |      |     |      |       |  |
|-----------|-------------------------|-----------------------------|------|-----|------|-------|--|
| DC OUTPUT |                         | +3.3v                       | +5v+ | 12v | -12v | +5vsb |  |
|           | MAX OUTPUT CURRENT      | 24A                         | 24A  | 62A | 0.5A | 3.0A  |  |
| 750W      | MAX COMBINED<br>WATTAGE | 120W 744W 6W 15W            |      |     |      |       |  |
|           |                         | 750W                        |      |     |      |       |  |