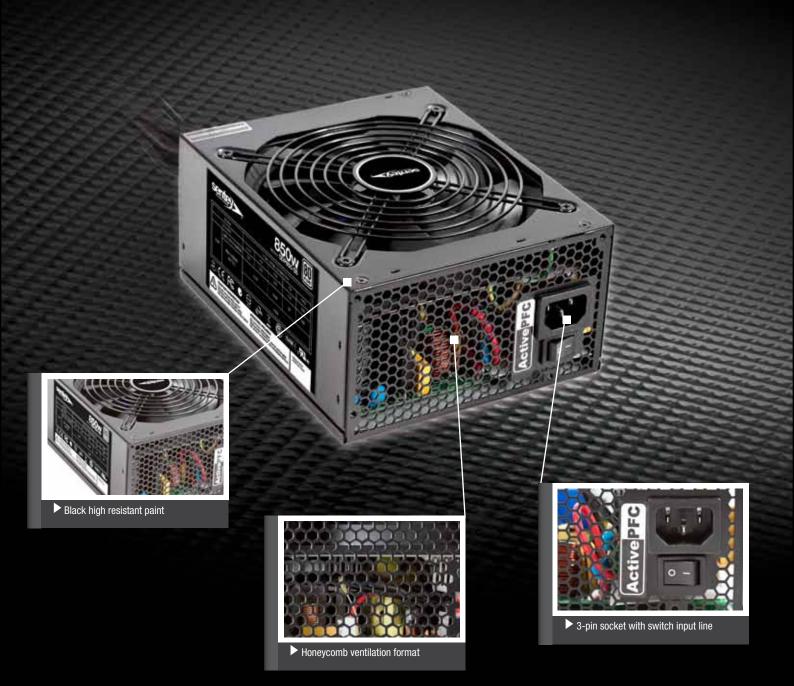

#### SDP850-SS ////

- 80 Plus Certified: Solid Power Series operates: 20%, 50% and 100% load, with a minimum efficiency of 80%.
- Compliant with ATX12V v2.2, EPS12V v2.91 and SSI EPS 12V V2.92.
- Universal AC Input 100V ~ 250V.
- Active Power Factor Corrector. (APFC)
- Black Silent Fan 140 mm.
- Automatic fan speed.
- Support for all the latest Intel and AMD, Core i7, i5, i3; AMD Phenom X4, Athlon X3.
- A single +12V rail provides stability and ease of use getting the most out of your PSU.
- 6 Pin PCI-E connector & 6 +2 Pin to satisfy the requirements of high-performance graphics cards.
- Supports ATI CrossFire / NVIDIA SLI.
- Cables covered with nylon mesh.
- Black High resistant paint.
- Over voltage protection, under voltage protection, over power protection and short circuit protection. The power turns off automatically to prevent damage to your system.
- Five year warranty.

- Are certified with 80 plus standard, which ensures greater efficiency to 80% at any load.
- Has an Active PFC power factor correction, preventing false or unnecessary consumption.
- Also, have a universal power input making it possible to connect in any country, and that automatically adapts to any supply voltage.

- Ultra-quiet Fan automatically controlled by the temperature of the
- Has a single 12V Rail to enhance robust performance of the PSU, concentrating all power in a single line and a system of fixed cables are constructed with a nylon mesh of high resistance, which in turn protects and provides a powerful aspect visually.
- -Sentey SOLID POWER has multi protections that are activated to protect all connected devices, making it a reliable PSU. SOLID POWER has a 5-year warranty, which translates into the confidence of a highend equipment and full technical support help desk.