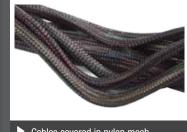

#### SDP850-SS ////

- 80 Plus Certified: Solid Power Series operates: 20%, 50% and 100% load, with a minimum efficiency of 80%.
- Compliant with ATX12V v2.2, EPS12V v2.91 and SSI EPS 12V V2.92.
- Universal AC Input 100V ~ 250V.
- Active Power Factor Corrector. (APFC)
- Black Silent Fan 140 mm.
- Automatic fan speed.
- Support for all the latest Intel and AMD, Core i7, i5, i3; AMD Phenom X4, Athlon X3.
- A single +12V rail provides stability and ease of use getting the most out of your PSU.
- 6 Pin PCI-E connector & 6 +2 Pin to satisfy the requirements of high-performance graphics cards.
- Supports ATI CrossFire / NVIDIA SLI.
- Cables covered with nylon mesh.
- Black High resistant paint.
- Over voltage protection, under voltage protection, over power protection and short circuit protection. The power turns off automatically to prevent damage to your system.
- Five year warranty.

CLASE 1

80

SOLID POWER SDP-SS

**SENTEY.COM** 

► Ultra silent fan 140 mm

Cables covered in nylon mesh

**SOLID POWER** SDP-SS

SENTEY.COM