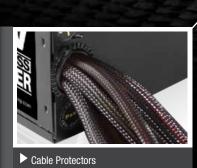

- Ultra-quiet Fan automatically controlled by the temperature of the
- Has a single 12V Rail to enhance robust performance of the PSU, concentrating all power in a single line and a system of fixed cables are constructed with a nylon mesh of high resistance, which in turn protects and provides a powerful aspect visually.
- -Sentey SOLID POWER has multi protections that are activated to protect all connected devices, making it a reliable PSU. SOLID POWER has a 5-year warranty, which translates into the confidence of a highend equipment and full technical support help desk.

#### SDP850-SS ////

- 80 Plus Certified: Solid Power Series operates: 20%, 50% and 100% load, with a minimum efficiency of 80%.
- Compliant with ATX12V v2.2, EPS12V v2.91 and SSI EPS 12V V2.92.
- Universal AC Input 100V ~ 250V.
- Active Power Factor Corrector. (APFC)
- Black Silent Fan 140 mm.
- Automatic fan speed.
- Support for all the latest Intel and AMD, Core i7, i5, i3; AMD Phenom X4, Athlon X3.
- A single +12V rail provides stability and ease of use getting the most out of your PSU.
- 6 Pin PCI-E connector & 6 +2 Pin to satisfy the requirements of high-performance graphics cards.
- Supports ATI CrossFire / NVIDIA SLI.
- Cables covered with nylon mesh.
- Black High resistant paint.
- Over voltage protection, under voltage protection, over power protection and short circuit protection. The power turns off automatically to prevent damage to your system.
- Five year warranty.