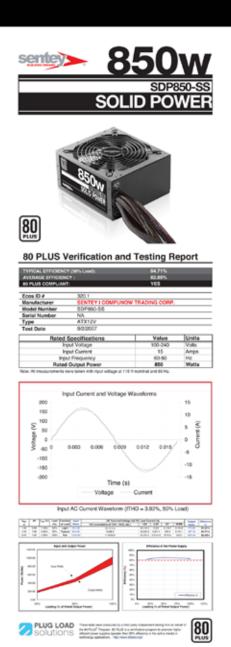

#### **SDP850-SS**

- \* ATX 12V v2.2 & EPS 12V v2.92 \* Standard 80 PLUS Certified
- \* Active PFC
- \* Universal AC Input 100V 250V
- \* A robust +12 V Rail \* Ultra Silent 140mm Fan \* 5 Year Warranty

#### SDP850-SS ////

- 80 Plus Certified: Solid Power Series operates: 20%, 50% and 100% load, with a minimum efficiency of 80%.
- Compliant with ATX12V v2.2, EPS12V v2.91 and SSI EPS 12V V2.92.
- Universal AC Input 100V ~ 250V.
- Active Power Factor Corrector. (APFC)
- Black Silent Fan 140 mm.
- Automatic fan speed.
- Support for all the latest Intel and AMD, Core i7, i5, i3; AMD Phenom X4, Athlon X3.
- A single +12V rail provides stability and ease of use getting the most out of your PSU.
- 6 Pin PCI-E connector & 6 +2 Pin to satisfy the requirements of high-performance graphics cards.
- Supports ATI CrossFire / NVIDIA SLI.
- Cables covered with nylon mesh.
- Black High resistant paint.
- Over voltage protection, under voltage protection, over power protection and short circuit protection. The power turns off automatically to prevent damage to your system.
- Five year warranty.

| AC INPUT  |                         | 115Vac~240Vac 10A 60Hz/50Hz |      |     |      |       |  |
|-----------|-------------------------|-----------------------------|------|-----|------|-------|--|
| DC OUTPUT |                         | +3.3v                       | +5v+ | 12v | -12v | +5vsb |  |
|           | MAX OUTPUT CURRENT      | 24A                         | 24A  | 70A | 0.5A | 3.0A  |  |
| 850W      | MAX COMBINED<br>WATTAGE | 120W 840W 6W 15W            |      |     |      |       |  |
|           |                         | 850W                        |      |     |      |       |  |