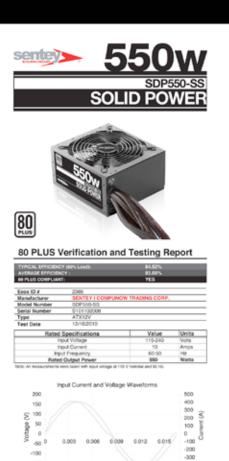

#### **SDP550-SS**

- \* ATX 12V v2.2 & EPS 12V v2.92 \* Standard 80 PLUS Certified \* Active PFC \* Universal AC Input 100V 250V \* A robust +12 V Rail \* Ultra Silent 140mm Fan

- \* 5 Year Warranty

SDP-SS

#### SDP550-SS ////

- 80 Plus Certified: Solid Power Series operates: 20%, 50% and 100% load, with a minimum efficiency of 80%.
- Compliant with ATX12V v2.2, EPS12V v2.91 and SSI EPS 12V V2.92.
- Universal AC Input 100V ~ 250V.
- Active Power Factor Corrector. (APFC)
- Black Silent Fan 140 mm.
- Automatic fan speed.
- Support for all the latest Intel and AMD, Core i7, i5, i3; AMD Phenom X4, Athlon X3.
- A single +12V rail provides stability and ease of use getting the most out of your PSU.
- 6 Pin PCI-E connector & 6 +2 Pin to satisfy the requirements of high-performance graphics cards.
- Supports ATI CrossFire / NVIDIA SLI.
- Cables covered with nylon mesh.
- Black High resistant paint.
- Over voltage protection, under voltage protection, over power protection and short circuit protection. The power turns off automatically to prevent damage to your system.
- Five year warranty.

| AC INPUT  |                         | 115Vac~240Vac 10A 60Hz/50Hz |     |       |      |       |  |
|-----------|-------------------------|-----------------------------|-----|-------|------|-------|--|
| DC OUTPUT |                         | +3.3v                       | +5v | +12v  | -12v | +5vsb |  |
|           | MAX OUTPUT CURRENT      | 22A                         | 22A | 45.5A | 0.5A | 3.0A  |  |
| 550W      | MAX COMBINED<br>WATTAGE | 110W 546W 6W 15W            |     |       |      |       |  |
|           |                         | 550W                        |     |       |      |       |  |