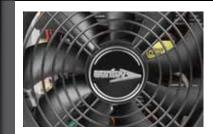

CLASE 1

80

SOLID POWER SDP-SS

**SENTEY.COM** 

► Ultra silent fan 140 mm

Cables covered in nylon mesh

**SOLID POWER** SDP-SS

SENTEY.COM

#### • COOLER FAN FEATURES