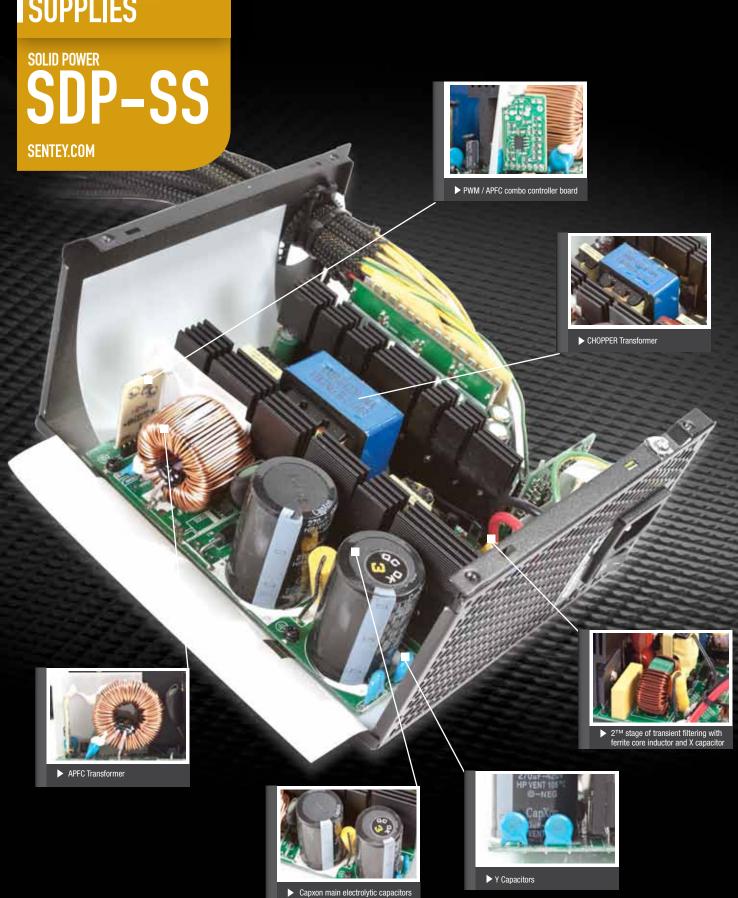

Sentey SOLID POWER PSU is designed with a Hybrid LLC Resonant topology to ensure maximum performance and stability, even when used in high-demand systems with microprocessors and next-generation graphics cards. SOLID POWER PSU is 80 PLUS certified standard which ensures greater than 80% efficiency.

#### SOLID POWER

Sentey SOLID POWER PSU is designed with a Hybrid LLC Resonant topology to ensure maximum performance and stability, even when used in high-demand systems with microprocessors and next-generation graphics boards.

- Are certified with 80 plus standard, which ensures greater efficiency to 80% at any load.
- Has an Active PFC power factor correction, preventing false or unnecessary consumption.
- Also, have a universal power input making it possible to connect in any country, and that automatically adapts to any supply voltage.

- Ultra-quiet Fan automatically controlled by the temperature of the
- Has a single 12V Rail to enhance robust performance of the PSU, concentrating all power in a single line and a system of fixed cables are constructed with a nylon mesh of high resistance, which in turn protects and provides a powerful aspect visually.
- -Sentey SOLID POWER has multi protections that are activated to protect all connected devices, making it a reliable PSU. SOLID POWER has a 5-year warranty, which translates into the confidence of a highend equipment and full technical support help desk.