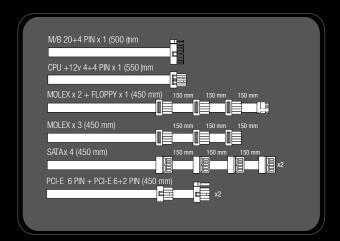

#### • CONNECTORS

|           | MOTHERBOARD<br>20+4 PIN |   | SATA<br>5 PIN | MOLEX<br>4 PIN | FLOPPY | PCIE<br>6 PIN | PCIE<br>6+2 PIN |
|-----------|-------------------------|---|---------------|----------------|--------|---------------|-----------------|
|           |                         | - |               |                |        |               |                 |
| SDP550-SS | 1                       | 1 | 6             | 5              | 1      | 1             | 1               |
| SDP650-SS | 1                       | 1 | 6             | 5              | 1      | 1             | 1               |
| SDP750-SS | 1                       | 1 | 8             | 5              | 1      | 2             | 2               |
| SDP850-SS | 1                       | 1 | 8             | 5              | 1      | 2             | 2               |

### POWER SUPPLIES **SOLID POWER** SDP-SS SENTEY.COM

SDP850-SS CONNECTORS

SDP750-SS CONNECTORS ▼

SDP650-SS CONNECTORS

SDP550-SS CONNECTORS

**SOLID POWER** SDP-SS

**SENTEY.COM** 

- ► SDP Power Supply
- ▶ Warranty
- User Manual
- ► AC Power Cable
- Mounting screws