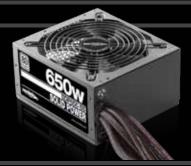

#### SDP650-SS

- \* ATX 12V v2.2 & EPS 12V v2.92 \* Standard 80 PLUS Certified

- \* Active PFC

  \* Universal AC Input 100V 250V

  \* A robust +12 V Rail

  \* Ultra Silent 140mm Fan

- \* 5 Year Warranty

#### SDP650-SS ////

- 80 Plus Certified: Solid Power Series operates: 20%, 50% and 100% load, with a minimum efficiency of 80%.
- Compliant with ATX12V v2.2, EPS12V v2.91 and SSI EPS 12V V2.92.
- Universal AC Input 100V ~ 250V.
- Active Power Factor Corrector. (APFC)
- Black Silent Fan 140 mm.
- Automatic fan speed.
- Support for all the latest Intel and AMD, Core i7, i5, i3; AMD Phenom X4, Athlon X3.
- A single +12V rail provides stability and ease of use getting the most out of your PSU.
- 6 Pin PCI-E connector & 6 +2 Pin to satisfy the requirements of high-performance graphics cards.
- Supports ATI CrossFire / NVIDIA SLI.
- Cables covered with nylon mesh.
- Black High resistant paint.
- Over voltage protection, under voltage protection, over power protection and short circuit protection. The power turns off automatically to prevent damage to your system.
- Five year warranty.