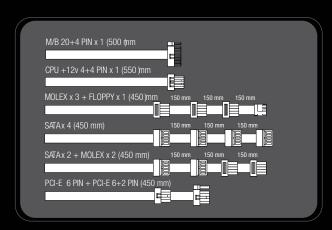

#### • CONNECTORS

|           | MOTHERBOARD<br>20+4 PIN |   | SATA<br>5 PIN | MOLEX<br>4 PIN | FLOPPY | PCIE<br>6 PIN | PCIE<br>6+2 PIN |
|-----------|-------------------------|---|---------------|----------------|--------|---------------|-----------------|
|           |                         | - |               |                |        |               |                 |
| SDP550-SS | 1                       | 1 | 6             | 5              | 1      | 1             | 1               |
| SDP650-SS | 1                       | 1 | 6             | 5              | 1      | 1             | 1               |
| SDP750-SS | 1                       | 1 | 8             | 5              | 1      | 2             | 2               |
| SDP850-SS | 1                       | 1 | 8             | 5              | 1      | 2             | 2               |