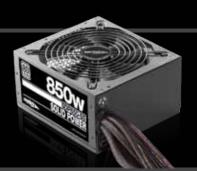

#### **SDP850-SS**

- \* ATX 12V v2.2 & EPS 12V v2.92 \* Standard 80 PLUS Certified
- \* Active PFC
- \* Universal AC Input 100V 250V
- \* A robust +12 V Rail \* Ultra Silent 140mm Fan \* 5 Year Warranty

#### SDP850-SS ////

- 80 Plus Certified: Solid Power Series operates: 20%, 50% and 100% load, with a minimum efficiency of 80%.
- Compliant with ATX12V v2.2, EPS12V v2.91 and SSI EPS 12V V2.92.
- Universal AC Input 100V ~ 250V.
- Active Power Factor Corrector. (APFC)
- Black Silent Fan 140 mm.
- Automatic fan speed.
- Support for all the latest Intel and AMD, Core i7, i5, i3; AMD Phenom X4, Athlon X3.
- A single +12V rail provides stability and ease of use getting the most out of your PSU.
- 6 Pin PCI-E connector & 6 +2 Pin to satisfy the requirements of high-performance graphics cards.
- Supports ATI CrossFire / NVIDIA SLI.
- Cables covered with nylon mesh.
- Black High resistant paint.
- Over voltage protection, under voltage protection, over power protection and short circuit protection. The power turns off automatically to prevent damage to your system.
- Five year warranty.