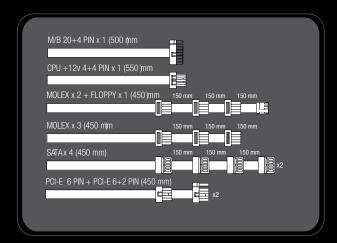

#### • CONNECTORS

|           | MOTHERBOARD<br>20+4 PIN |   | SATA<br>5 PIN | MOLEX<br>4 PIN | FLOPPY | PCIE<br>6 PIN | PCIE<br>6+2 PIN |
|-----------|-------------------------|---|---------------|----------------|--------|---------------|-----------------|
|           |                         | - |               |                |        |               |                 |
| SDP550-SS | 1                       | 1 | 6             | 5              | 1      | 1             | 1               |
| SDP650-SS | 1                       | 1 | 6             | 5              | 1      | 1             | 1               |
| SDP750-SS | 1                       | 1 | 8             | 5              | 1      | 2             | 2               |
| SDP850-SS | 1                       | 1 | 8             | 5              | 1      | 2             | 2               |

### POWER SUPPLIES **SOLID POWER** SDP-SS SENTEY.COM

SDP850-SS CONNECTORS

SDP750-SS CONNECTORS ▼

SDP650-SS CONNECTORS

SDP550-SS CONNECTORS

**SOLID POWER** SDP-SS

**SENTEY.COM** 

- ► SDP Power Supply
- ▶ Warranty
- User Manual
- ► AC Power Cable
- Mounting screws